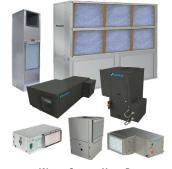

# MORE DAIKIN APPLIED PRODUCTS AVAILABLE FROM STOCK OR FOR QUICK SHIP:

Vision® Air Handlers 900 to 100,000 cfm

Skyline® Air Handlers 900 to 65,000 cfm

PreciseLine® Indoor Air Handlers 600 to 5,000 cfm

Maverick® I Rooftops 3 to 25 tons

Maverick® II Rooftops 15 to 50 tons

Single Circuit Condensing Units 6 to 20 tons

Water Source Heat Pumps ½ to 25 tons

Fan Coils 200 to 3,000 cfm

Coils

CONTACT YOUR LOCAL DAIKIN APPLIED REPRESENTATIVE FOR MORE INFORMATION ON OUR STOCK EQUIPMENT, READY TO SHIP TO YOUR JOB SITE. TO FIND A DAIKIN APPLIED REPRESENTATIVE NEAR YOU, VISIT