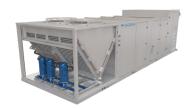

Water-cooled Chillers

#### Magnitude® Magnetic Bearing Chillers

- WMC 100 400 tons; WME 400 600 tons
- World class full and part load efficiencies
- Ideal for "green" projects and retrofits

#### **WGZ Scroll Compressor Chillers**

- WGZ 30 200 tons
- · Wide operating range including ice duty

Air-cooled Chillers