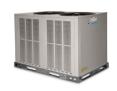

# MORE DAIKIN APPLIED PRODUCTS AVAILABLE FROM STOCK OR FOR QUICK SHIP:

Vision® Air Handlers 900 to 100,000 cfm

Skyline® Air Handlers 900 to 65,000 cfm

PreciseLine® Indoor Air Handlers 600 to 5,000 cfm

Maverick® I Rooftops 3 to 25 tons

Maverick® II Rooftops 15 to 50 tons

Single Circuit Condensing Units 6 to 20 tons

Water Source Heat Pumps ½ to 25 tons

Fan Coils 200 to 3,000 cfm

Coils

CONTACT YOUR LOCAL DAIKIN APPLIED REPRESENTATIVE FOR MORE INFORMATION ON OUR STOCK EQUIPMENT, READY TO SHIP TO YOUR JOB SITE. TO FIND A DAIKIN APPLIED REPRESENTATIVE NEAR YOU, VISIT