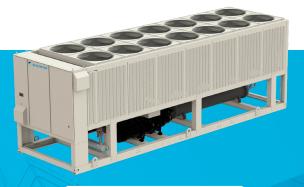

#### Pathfinder® Screw Compressor Chillers

- AWV 175 350 tons
- Variable VR technology for optimized efficiency at all operating conditions