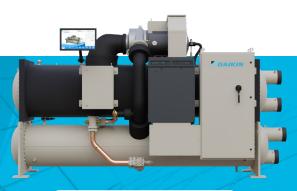

Water-cooled Chillers

#### Magnitude® Magnetic Bearing Chillers

- WMC 100 400 tons; WME 400 600 tons
- World class full and part load efficiencies
- Ideal for "green" projects and retrofits